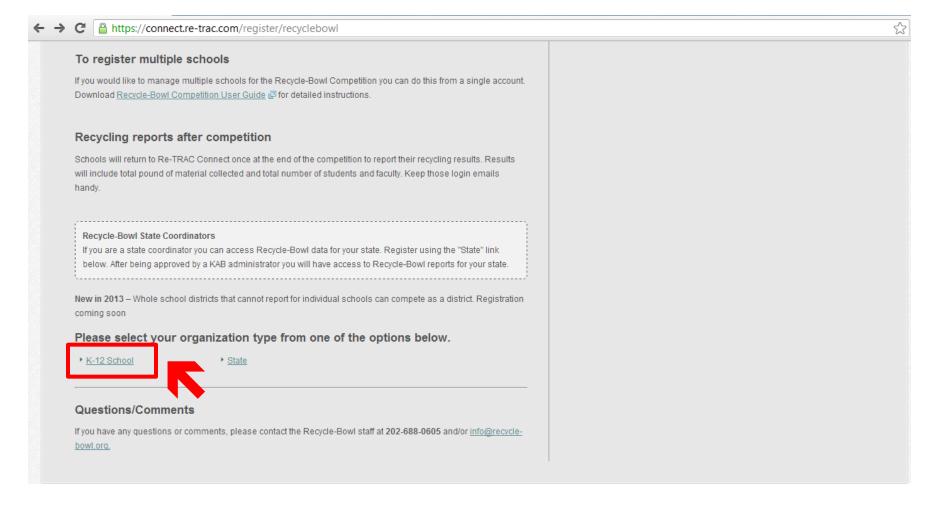

### Recycle-Bowl Registration User **Guide for New Participants**

## Create a ReTRAC Connect account

#### Step 1: Go To Website



http://connect.re-trac.com/register/recyclebowl

## Step 2: Scroll to bottom of page and select "K-12 School"



#### Step 3: Complete Account Info



Create an account with your email and password

#### Complete Account Info



Provide an address for the group you represent – either a school, town, hauler, etc. This will be your account that you can use for multiple things within ReTRAC. If you are registering a school specifically, please include the physical address of the school so it can be mapped along with other schools participating.

#### Complete Account Info



Enter your contact information. If you are registering multiple schools (such as a recycling coordinator) your information should go here.

## Step 4: Click "I Have Read..." and click "Register" at bottom of page



## Step 5: Check email for account activation link



#### Step 6: Click Link in Email



You will receive an email