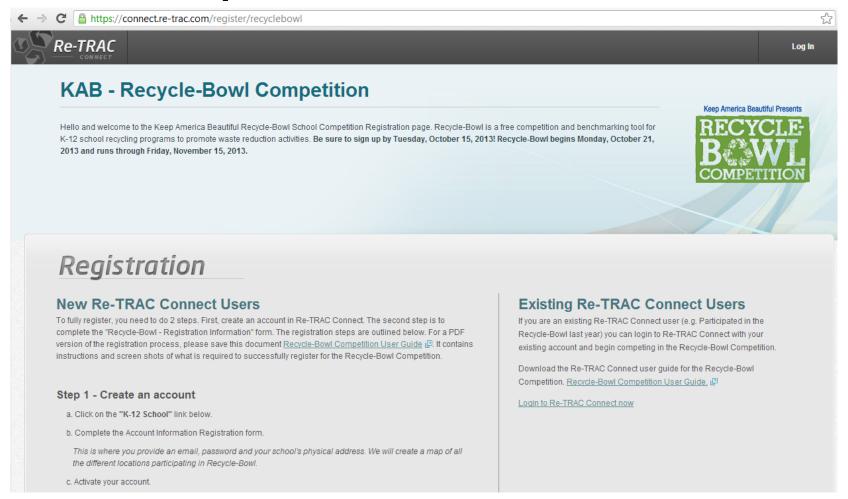

### Recycle-Bowl Registration User **Guide for New Participants**

## Create a ReTRAC Connect account

#### Step 1: Go To Website



http://connect.re-trac.com/register/recyclebowl

## Step 2: Scroll to bottom of page and select "K-12 School"



#### Step 3: Complete Account Info



Create an account with your email and password

#### Complete Account Info



Provide an address for the group you represent – either a school, town, hauler, etc. This will be your account that you can use for multiple things within ReTRAC. If you are registering a school specifically, please include the physical address of the school so it can be mapped along with other schools participating.

#### Complete Account Info



Enter your contact information. If you are registering multiple schools (such as a recycling coordinator) your information should go here.

## Step 4: Click "I Have Read..." and click "Register" at bottom of page



##