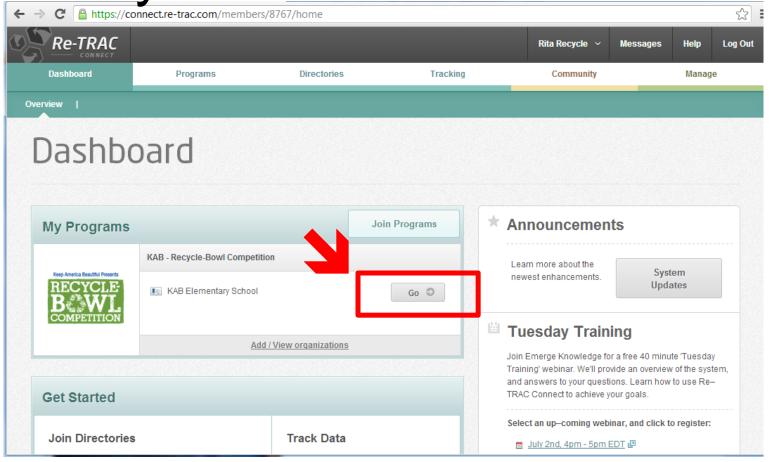

at bottom of page



## Step 5: Check email for account activation link



#### Step 6: Click Link in Email



You will receive an email similar to the one show here. If you do not see the email, check your spam folder. This link will open up an internet browser that takes you to the Re-Trac log in page where you will enter your email and password.

By activating your Re-TRAC account, you have NOT activated your Recycle-Bowl 2013 competition account. You MUST log into Re-TRAC and fill out the following forms:

Recycle-Bowl – Registration Information Recycle Bowl – Results Reporting

# Register school in Recycle-Bowl competition

## Step 1: Enter email and password via log in page



https://connect.re-trac.com/login

# Step 2: On Your Re-TRAC dashboard click "Go" next to your school name



# Step 3: Click "+" Under 2013 to complete Registration Information



#### Step 4: Complete All Fields



Insert school's contact info and address. All points with red asterisks are mandatory.

## Step 5: Click "Save" or "Submit to Program"



You can SAVE the form which will allow you to come back at any time to modify any information you have entered OR

You can SUBMIT TO PROGRAM when you are satisfied with all the information. This will "lock" the form and Recycle-Bowl administrators will consider your information complete.



After you click "Submit," the Registration Information icon will appear locked for 2013. You have successfully completed Recycle-Bowl 2013 Registration! You can log back into Re-TRAC at any time.