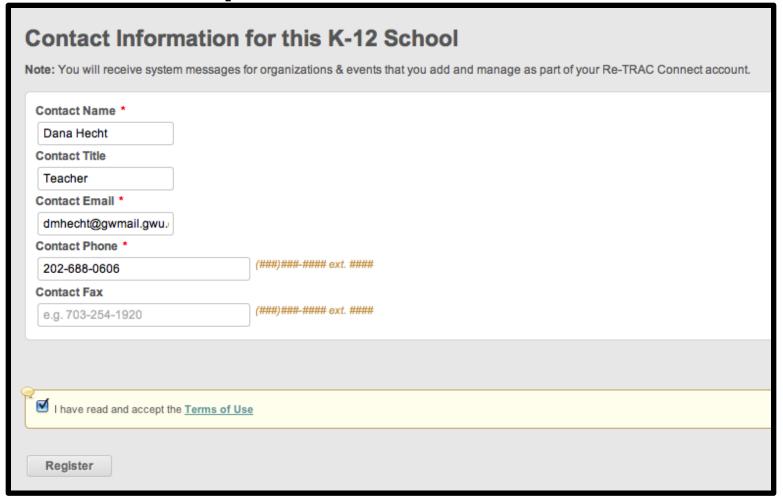

## Step 4: Click "I Have Read..." and click "Register" at bottom of page

#### Step 4: Complete All Fields

Insert school's contact info and address. All points with red asterisks are mandatory.