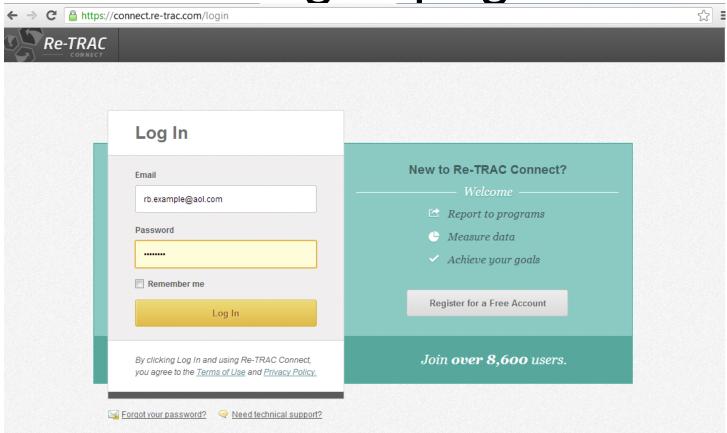

## Step 1: Enter email and password via log in page

https://connect.re-trac.com/login