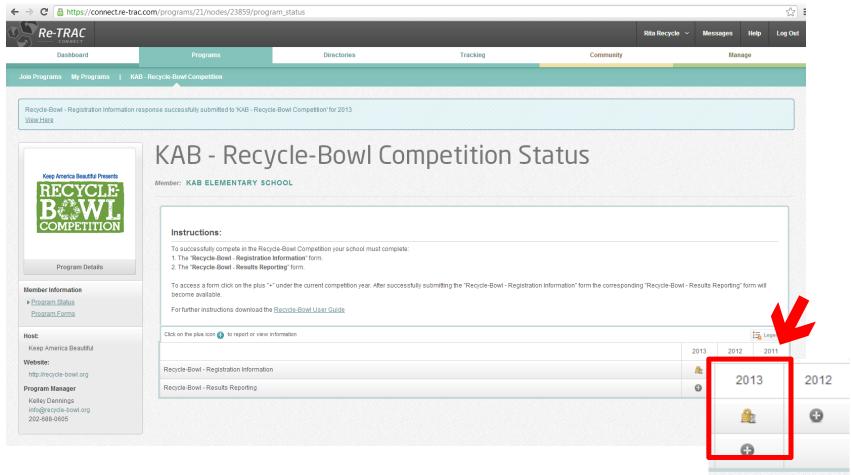

After you click "Submit," the Registration Information icon will appear locked for 2013. You have successfully completed Recycle-Bowl 2013 Registration! You can log back into Re-TRAC at any time.