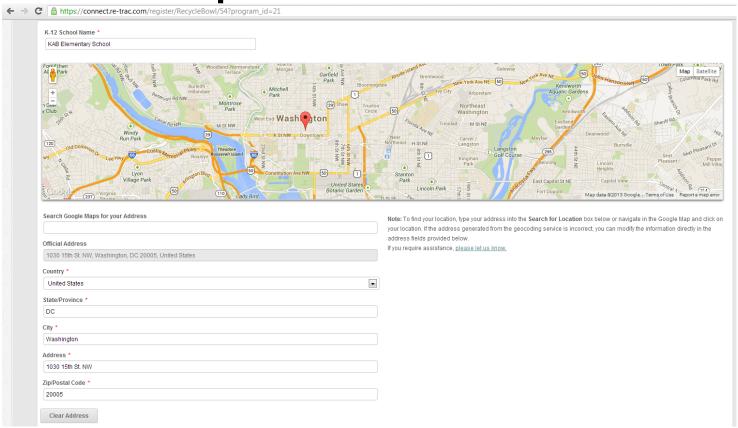

#### Complete Account Info

Provide an address for the group you represent – either a school, town, hauler, etc. This will be your account that you can use for multiple things within ReTRAC. If you are registering a school specifically, please include the physical address of the school so it can be mapped along with other schools participating.