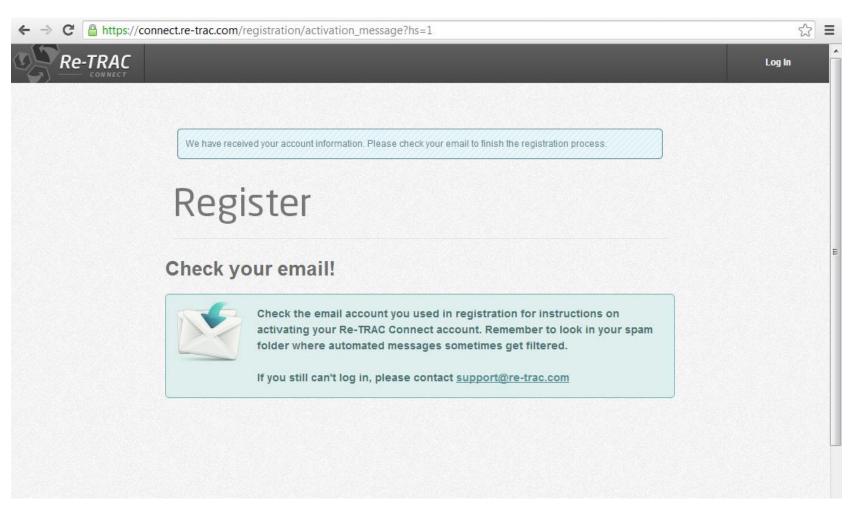

## Step 2: Scroll to bottom of page and select "K-12 School"



#### Step 3: Complete Account Info



Create an account with your email and password

#### Complete Account Info



Provide an address for the group you represent – either a school, town, hauler, etc. This will be your account that you can use for multiple things within ReTRAC. If you are registering a school specifically, please include the physical address of the school so it can be mapped along with other schools participating.

#### Complete Account Info



Enter your contact information. If you are registering multiple schools (such as a recycling coordinator) your information should go here.

## Step 4: Click "I Have Read..." and click "Register" at bottom of page



## Step 5: Check email for account activation link



#### Step 6: Click Link in Email



You will receive an email similar to the one show here. If you do not see the email, check your spam folder. This link will open up an internet browser that takes you to the Re-Trac log in page where you will enter your email and password.

By activating your Re-TRAC account, you have NOT activated your Recycle-Bowl 2013 competition account. You MUST log into Re-TRAC and fill out the following forms:

Recycle-Bowl – Registration Information Recycle Bowl – Results Reporting

# Register school in Recycle-Bowl competition

## Step 1: Enter email and password via log in page



https://connect.re-trac.com/login

# Step 2: On Your Re-TRAC dashboard click "Go" next to your school name



# Step 3: Click "+" Under 2013 to complete Registration Information