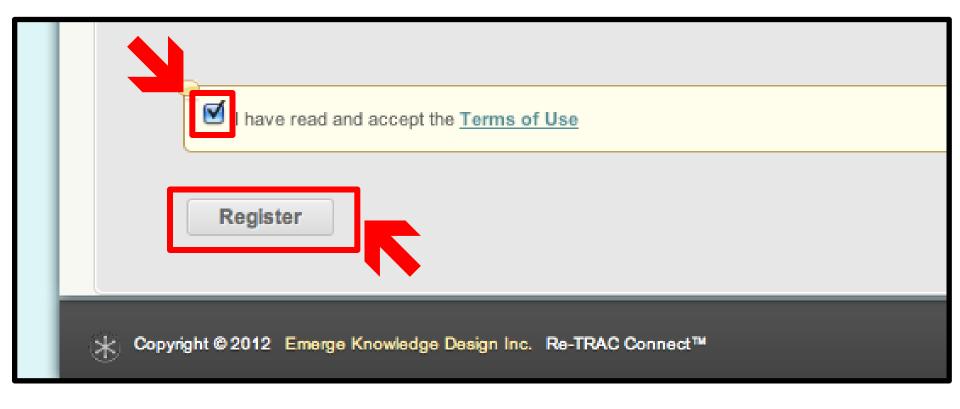

ite



http://connect.re-trac.com/register/recyclebowl

## Step 2: Scroll to bottom of page and select "K-12 School"



#### Step 3: Complete Account Info



Create an account with your email and password

#### Complete Account Info



Provide an address for the group you represent – either a school, town, hauler, etc. This will be your account that you can use for multiple things within ReTRAC. If you are registering a school specifically, please include the physical address of the school so it can be mapped along with other schools participating.

#### Complete Account Info



Enter your contact information. If you are registering multiple schools (such as a recycling coordinator) your information should go here.

## Step 4: Click "I Have Read..." and click "Register" at bottom of page



## Step 5: Check email for account activation link



#### Step 6: Click Link in Email



You will receive an email similar to the one show here. If you do not see the email, check your spam folder. This link will open up an internet browser that takes you to the Re-Trac log in page where you will enter your email and password.

By activating your Re-TRAC account, you have NOT activated your Recycle-Bowl 2013 competition account. You MUST log into Re-TRAC and fill out the following forms:

Recycle-Bowl – Registration Information Recycle Bowl – Results Reporting

# Register school in Recycle-Bowl competition

## Step 1: Enter email and password via log in page



https://connect.re-trac.com/login

# Step 2: On Your Re-TRAC dashboard click "Go" next to your school name



# Step 3: Click "