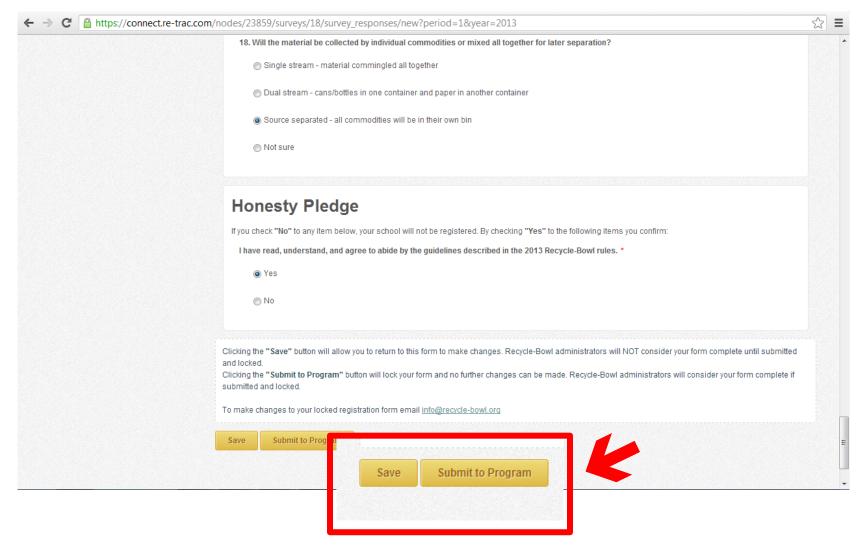

## Step 5: Click "Save" or "Submit to Program"

You can SAVE the form which will allow you to come back at any time to modify any information you have entered OR

You can SUBMIT TO PROGRAM when you are satisfied with all the information. This will "lock" the form and Recycle-Bowl administrators will consider your information complete.

After you click "Submit," the Registration Information icon will appear locked for 2013. You have successfully completed Recycle-Bowl 2013 Registration! You can log back into Re-TRAC at any time.