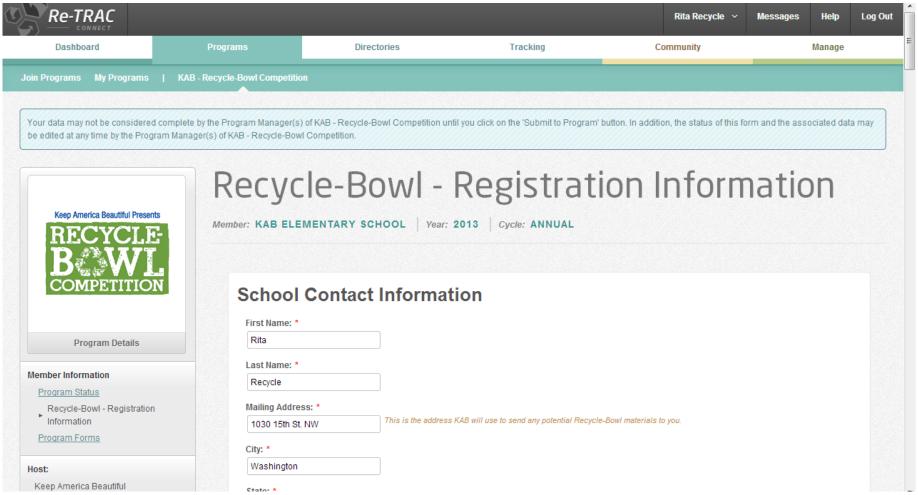

#### Step 4: Complete All Fields

Insert school's contact info and address. All points with red asterisks are mandatory.