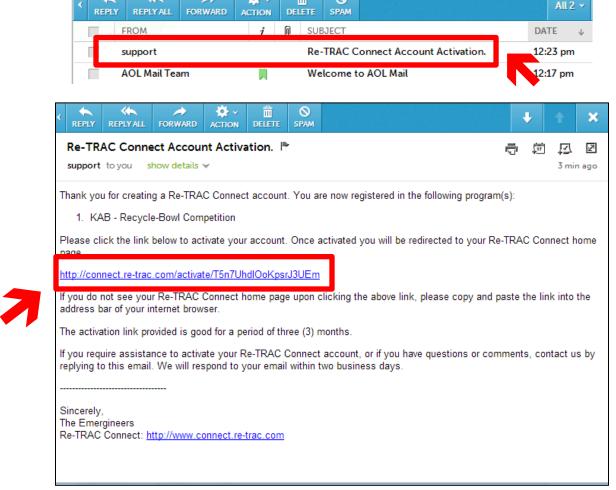

#### Step 6: Click Link in Email

You will receive an email similar to the one show here. If you do not see the email, check your spam folder. This link will open up an internet browser that takes you to the Re-Trac log in page where you will enter your email and password.