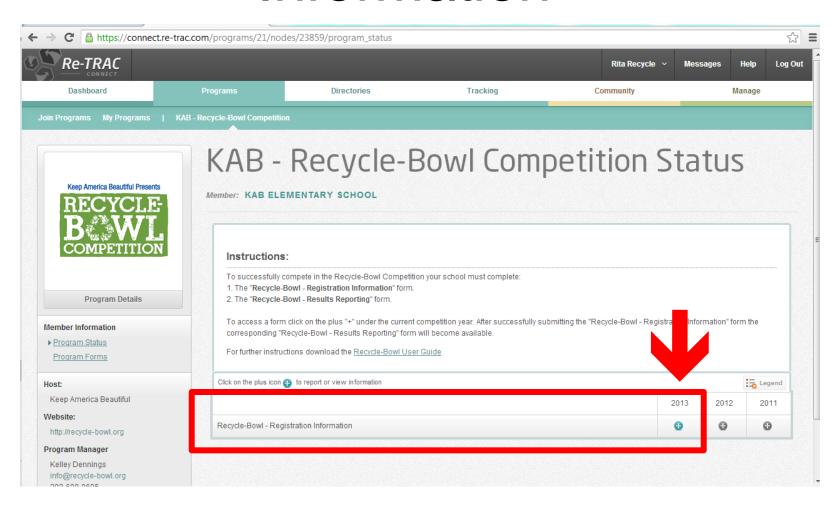

#### Step 6: Click Link in Email



You will receive an email similar to the one show here. If you do not see the email, check your spam folder. This link will open up an internet browser that takes you to the Re-Trac log in page where you will enter your email and password.

By activating your Re-TRAC account, you have NOT activated your Recycle-Bowl 2013 competition account. You MUST log into Re-TRAC and fill out the following forms:

Recycle-Bowl – Registration Information Recycle Bowl – Results Reporting

# Register school in Recycle-Bowl competition

## Step 1: Enter email and password via log in page



https://connect.re-trac.com/login

# Step 2: On Your Re-TRAC dashboard click "Go" next to your school name



# Step 3: Click "+" Under 2013 to complete Registration Information



#### Step 4: Complete All Fields



Insert school's contact info and address. All points with red asterisks are mandatory.

## Step 5: Click "Save" or "Submit to Program"



You can SAVE the form which will allow you to come back at any time to modify any information you have entered OR

You can SUBMIT TO PROGRAM when you are satisfied with all the information. This will "lock" the form and Recycle-Bowl administrators will consider your information complete.



After you click "Submit," the Registration Information icon will appear locked for 2013. You have successfully completed Recycle-Bowl 2013 Registration! You can log back into Re-TRAC at any time.