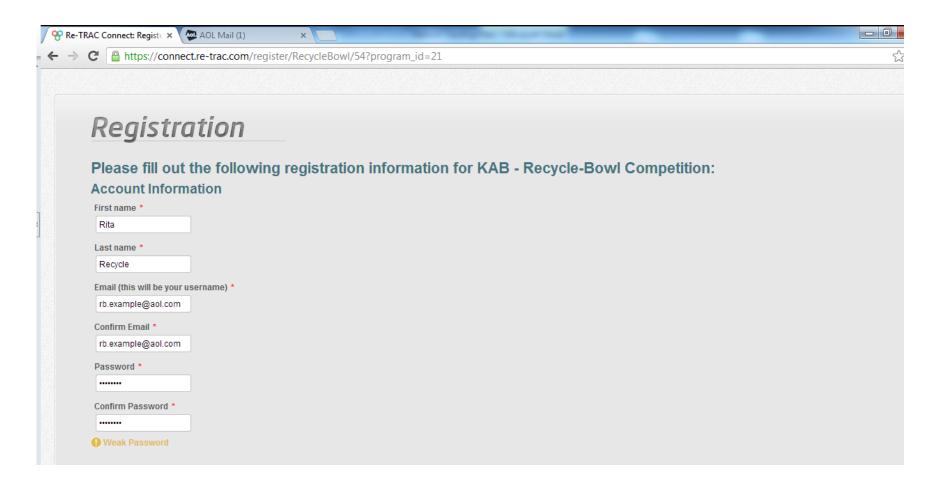

#### Step 3: Complete Account Info

Create an account with your email and password